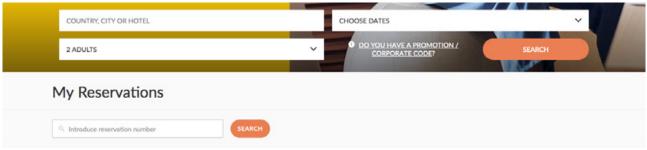

### **BOOKING PROCESS**

Once we access to the travel agent section within MeliaPro, the system requires us an identification with our user and password. Within the travel agent profile, on the Start section, they will find the search engine to make reservations.

Besides, there is the possibility to book negotiated rates or discount programs using the web code of their company customer.

Searching for a city or destination, all hotels are displayed for a quick and visual selection by the travel agents. After selecting the view rates option, it would be displayed Melia Rewards price and the Standard price.