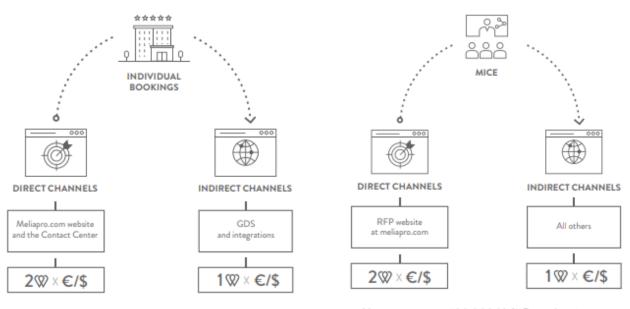

#### TRAVEL AGENT

As a travel agent, you can earn points on both individual and MICE bookings.

In both cases, you can obtain points through direct or indirect channels. Using direct channels, you will get 2 **Meliá**Rewards points per € or \$, while with indirect channels you will get 1 point per € or \$.

You can earn up to 100,000 **Meliá**Rewards points per event. Events that do not include room bookings can also give points.

Direct channels: website meliapro.com and the Contact Center