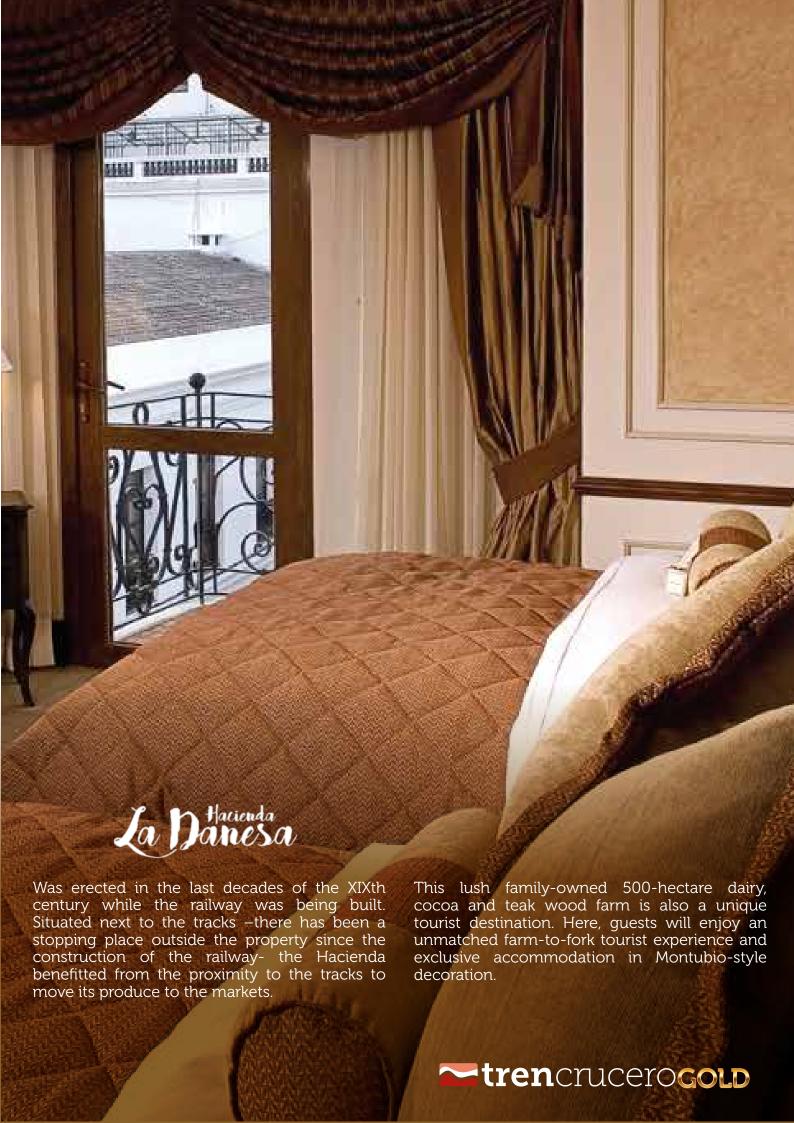

This beautiful, clapboard building is steeped in history, and is a vital piece of Guayaquil's past. The property was built in 1891 by Guayaquil's oldest charity. Originally situated in a location in the center of the city, it was built in the eclectic style that is typical of Guayaquil's golden age as the main port for the cocoa export boom.

It survived destruction in the 1980's by being moved board by board to its current location on Parque Histórico, a 20-acre urban park that recreates the Guayaguil-that-was, with restored

buildings that belonged to wealthy families hailing back to the prosperous XIXth century, and surrounded by luxuriant tropical forests by the river. Today the former hospice has been turned into a five-star boutique hotel. Two inner patios with tinkling fountains and old trees offer quiet and relaxation to guests. The games and reading room is open for drinks, snacks and entertainment while the 44 exquisitely decorated rooms and the roof spa are the perfect ending or beginning to your Tren Crucero Gold Experience.