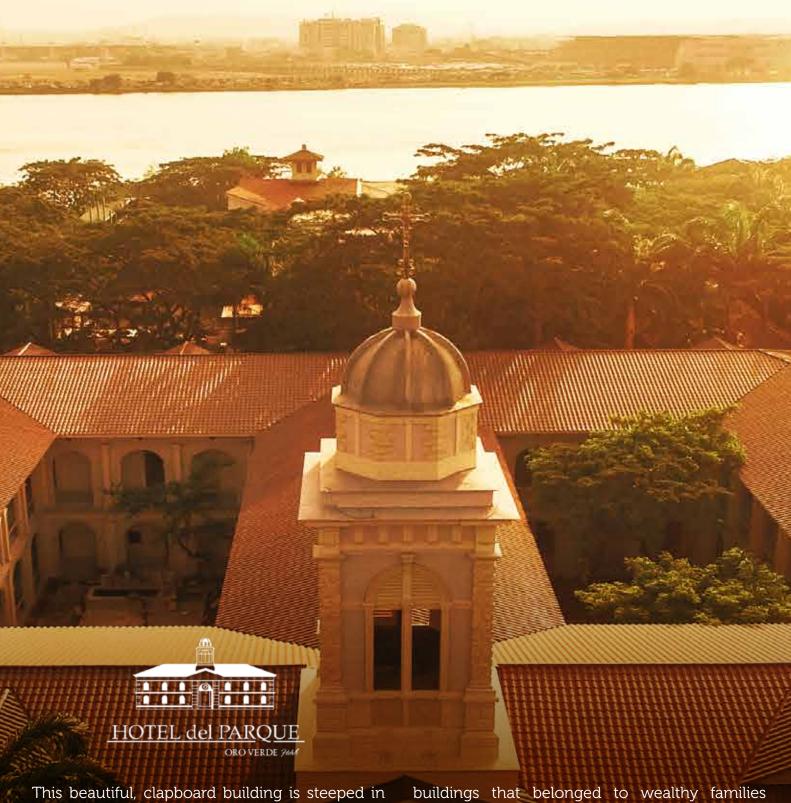

This beautiful, clapboard building is steeped in history, and is a vital piece of Guayaquil's past. The property was built in 1891 by Guayaquil's oldest charity. Originally situated in a location in the center of the city, it was built in the eclectic style that is typical of Guayaquil's golden age as the main port for the cocoa export boom.

It survived destruction in the 1980's by being moved board by board to its current location on Parque Histórico, a 20-acre urban park that recreates the Guayaguil-that-was, with restored

buildings that belonged to wealthy families hailing back to the prosperous XIXth century, and surrounded by luxuriant tropical forests by the river. Today the former hospice has been turned into a five-star boutique hotel. Two inner patios with tinkling fountains and old trees offer quiet and relaxation to guests. The games and reading room is open for drinks, snacks and entertainment while the 44 exquisitely decorated rooms and the roof spa are the perfect ending or beginning to your Tren Crucero Gold Experience.